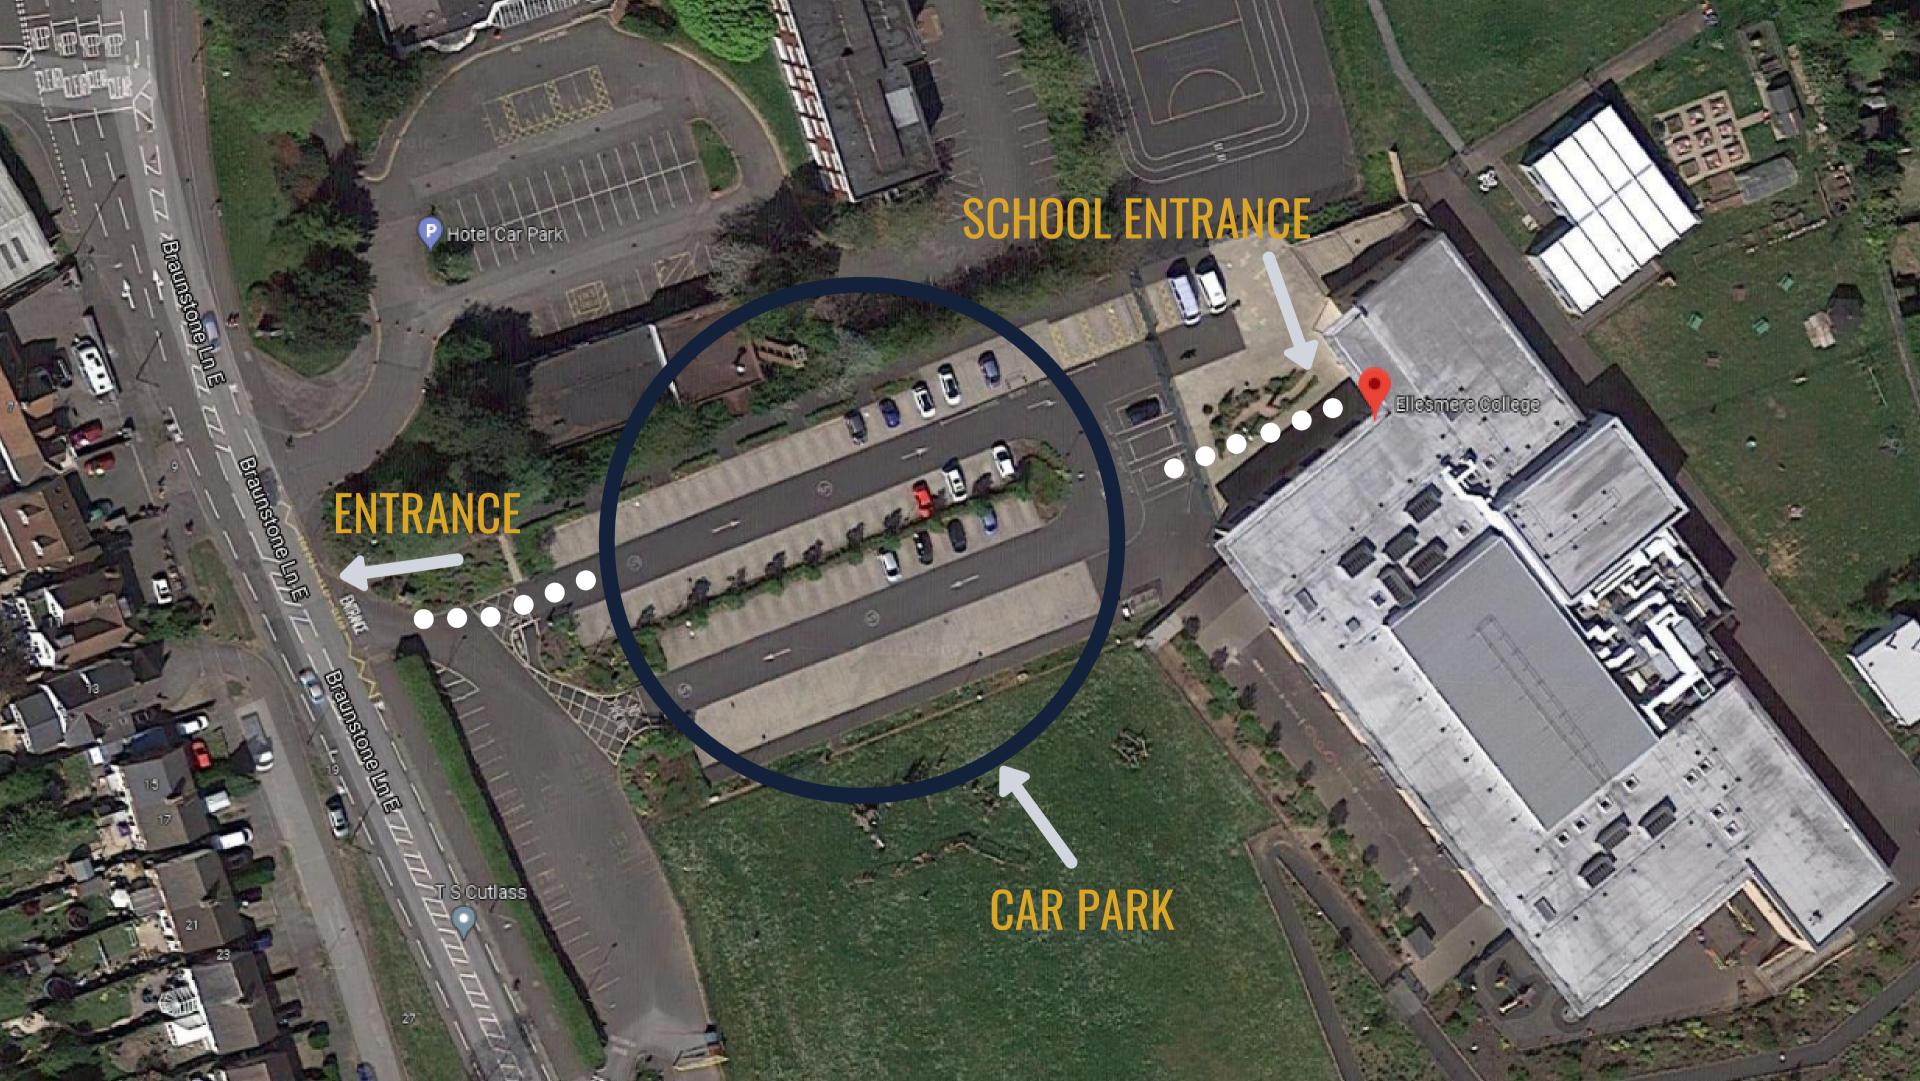

### ELLESMERE COLLEGE, 40 BRAUNSTONE LN E, LEICESTER LE3 2FD

#### **PARKING - SCHOOL CAR PARK**

PARKING ENTRANCE - MAIN GATE

**SPECTATORS - VIEWING GALLERY UPSTAIRS** 

<