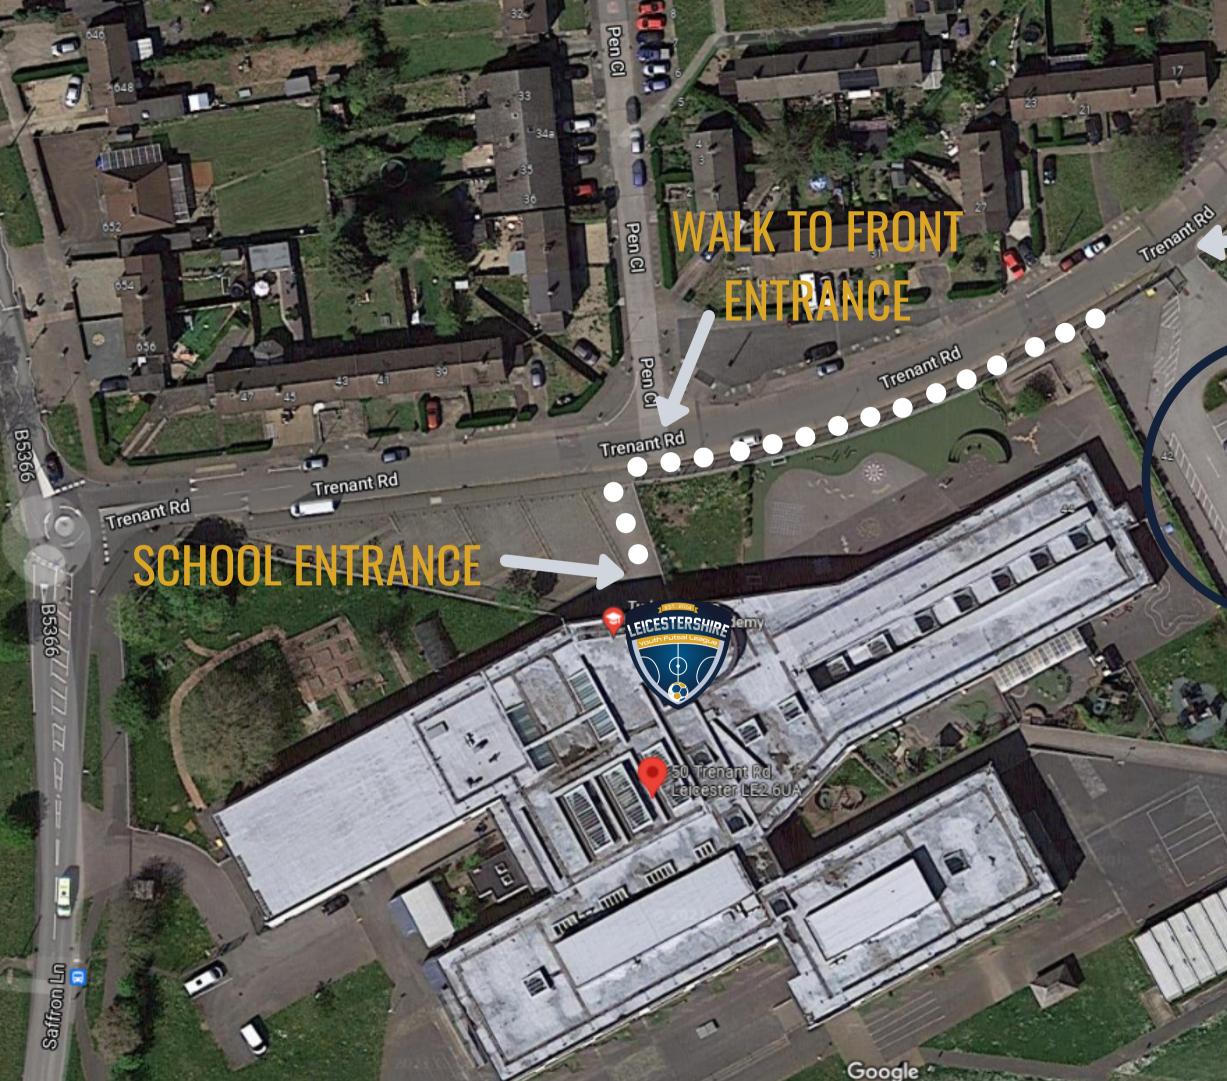

### TUDOR GRANGE SAMWORTH ACADEMY, 50 TRENANT RD, LEICESTER, LE2 6UA

#### **PARKING - SCHOOL CAR PARK**

**PARKING ENTRANCE - THROUGH GATES** 

SPECTATORS - VIEWING GALLERY AVAILABLE UPSTAIRS, **POSSIBILITY OF COURT SIDE IF GALLERY UNAVAILABLE** 

#### **ENTRANCE**

2

Trenants