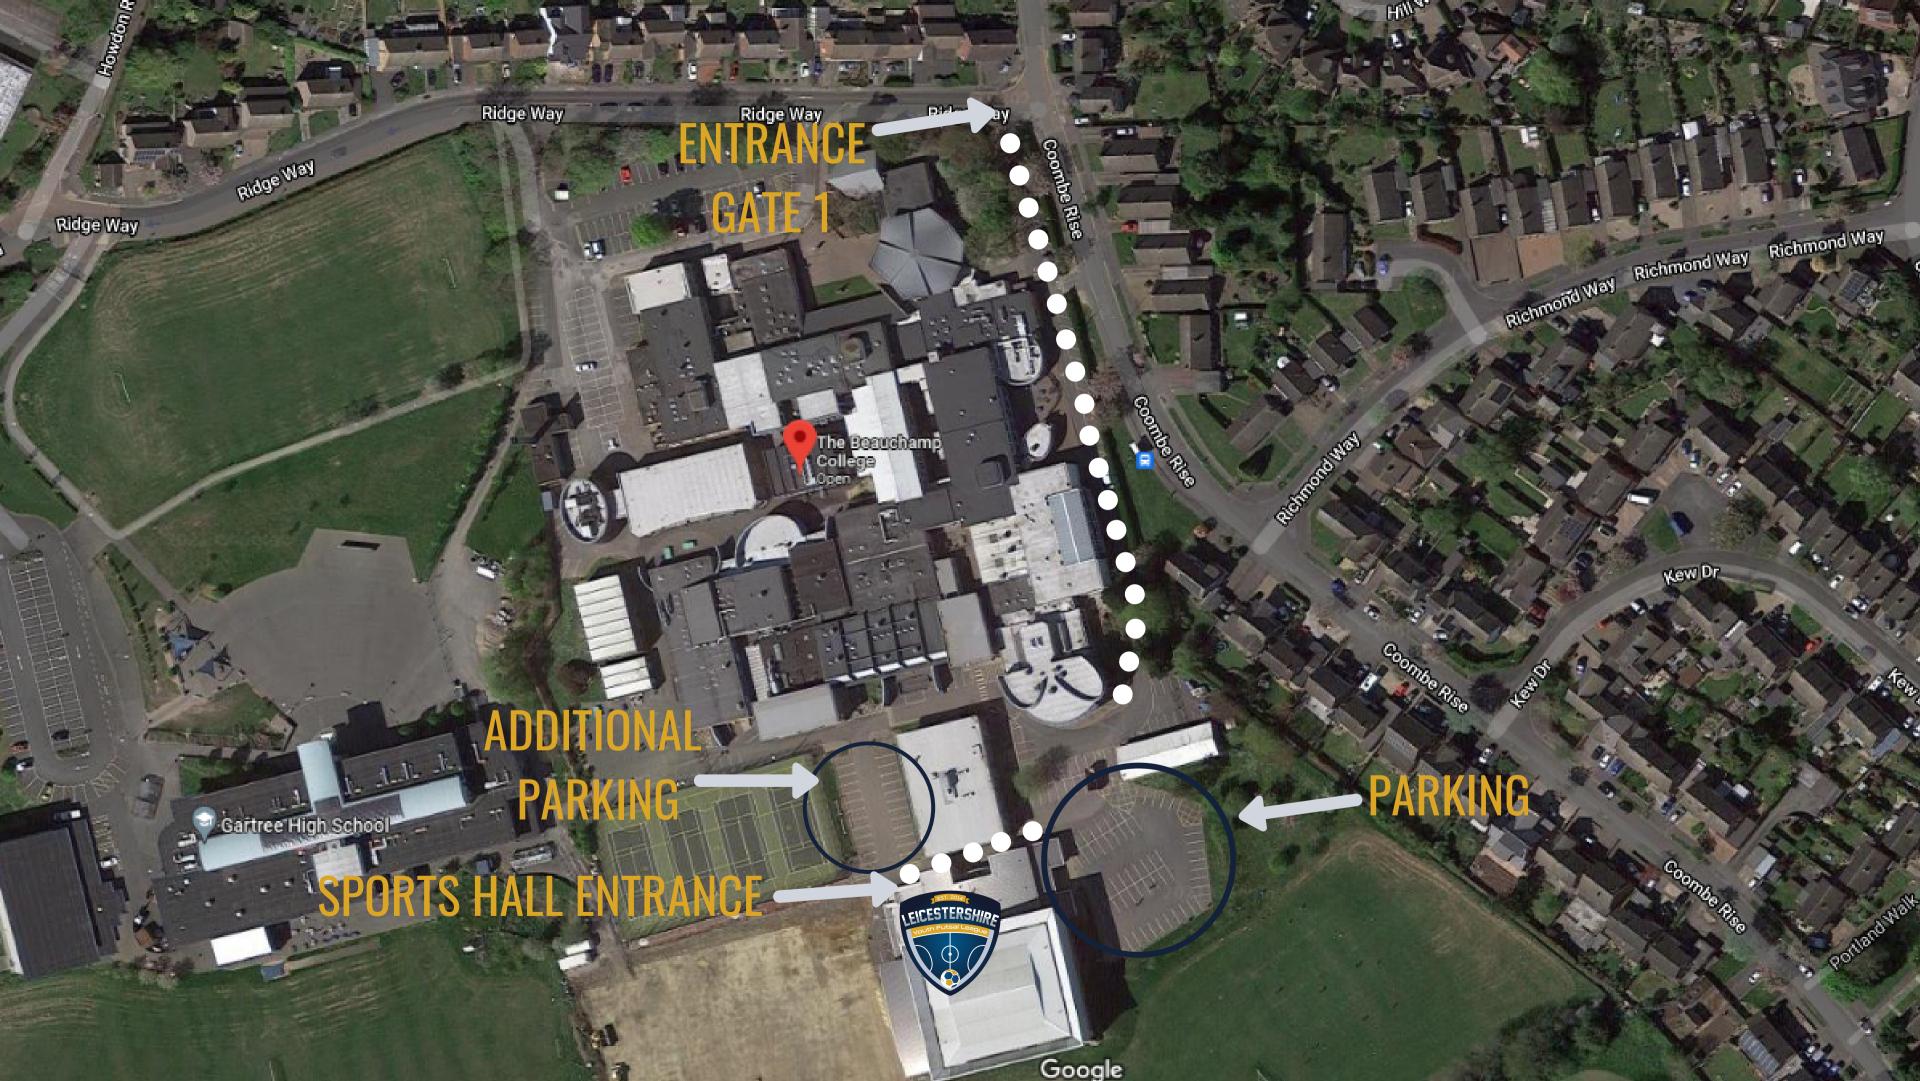

#### **BEAUCHAMP COLLEGE, RIDGE WAY, OADBY, LEICESTER, LE2 5TP**

**PARKING - CAR PARK BESIDES SPORTS HALL** 

**PARKING ENTRANCE - THROUGH FIRST GATE ON RIDGE WAY** 

**SPECTATORS - COURT SIDE SEATING** 