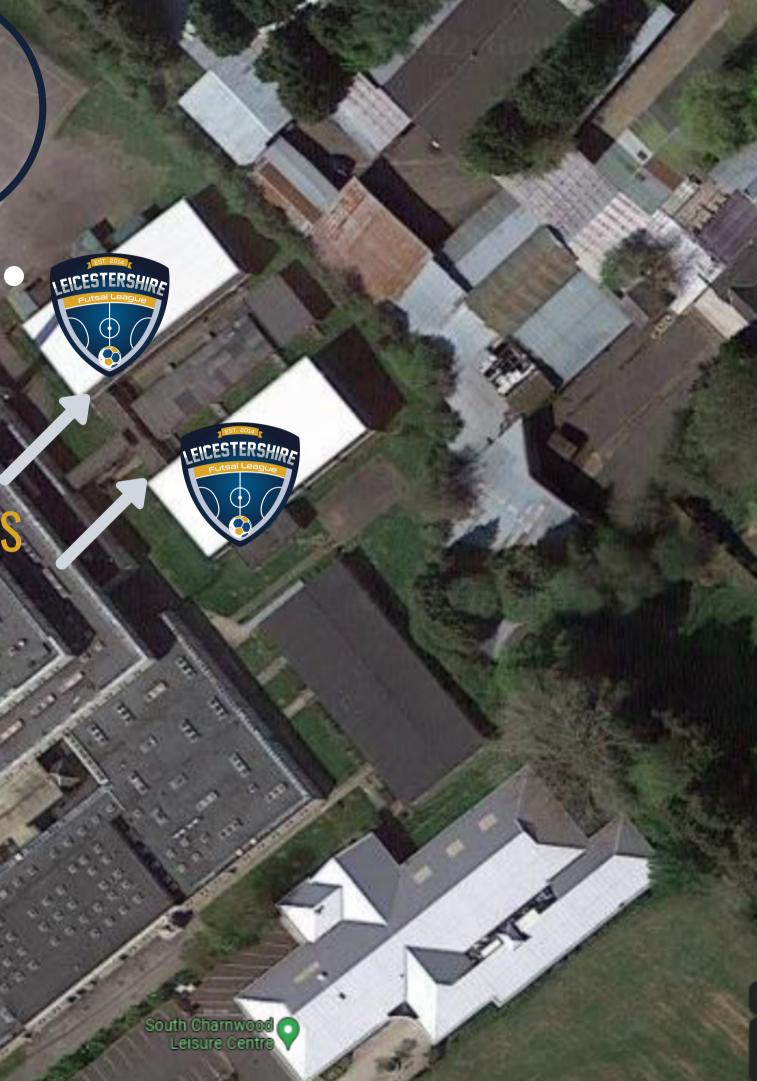

# WREAKE VALLEY ACADEMY, PARKSTONE RD, SYSTON, LEICESTER LE7 1LY

### **PARKING - SCHOOL OVERFLOW CAR PARK**

### PARKING ENTRANCE - THROUGH MAIN CAR PARK, PAST THE 3G PITCH

**SPECTATORS - COURTSIDE SEATING** 

# **OVERFLOW CAR PARK**

P

Wreake Valley Academ

# ENTRANCE

Perference Re

 $\bigcirc$ 

Clumber Gl