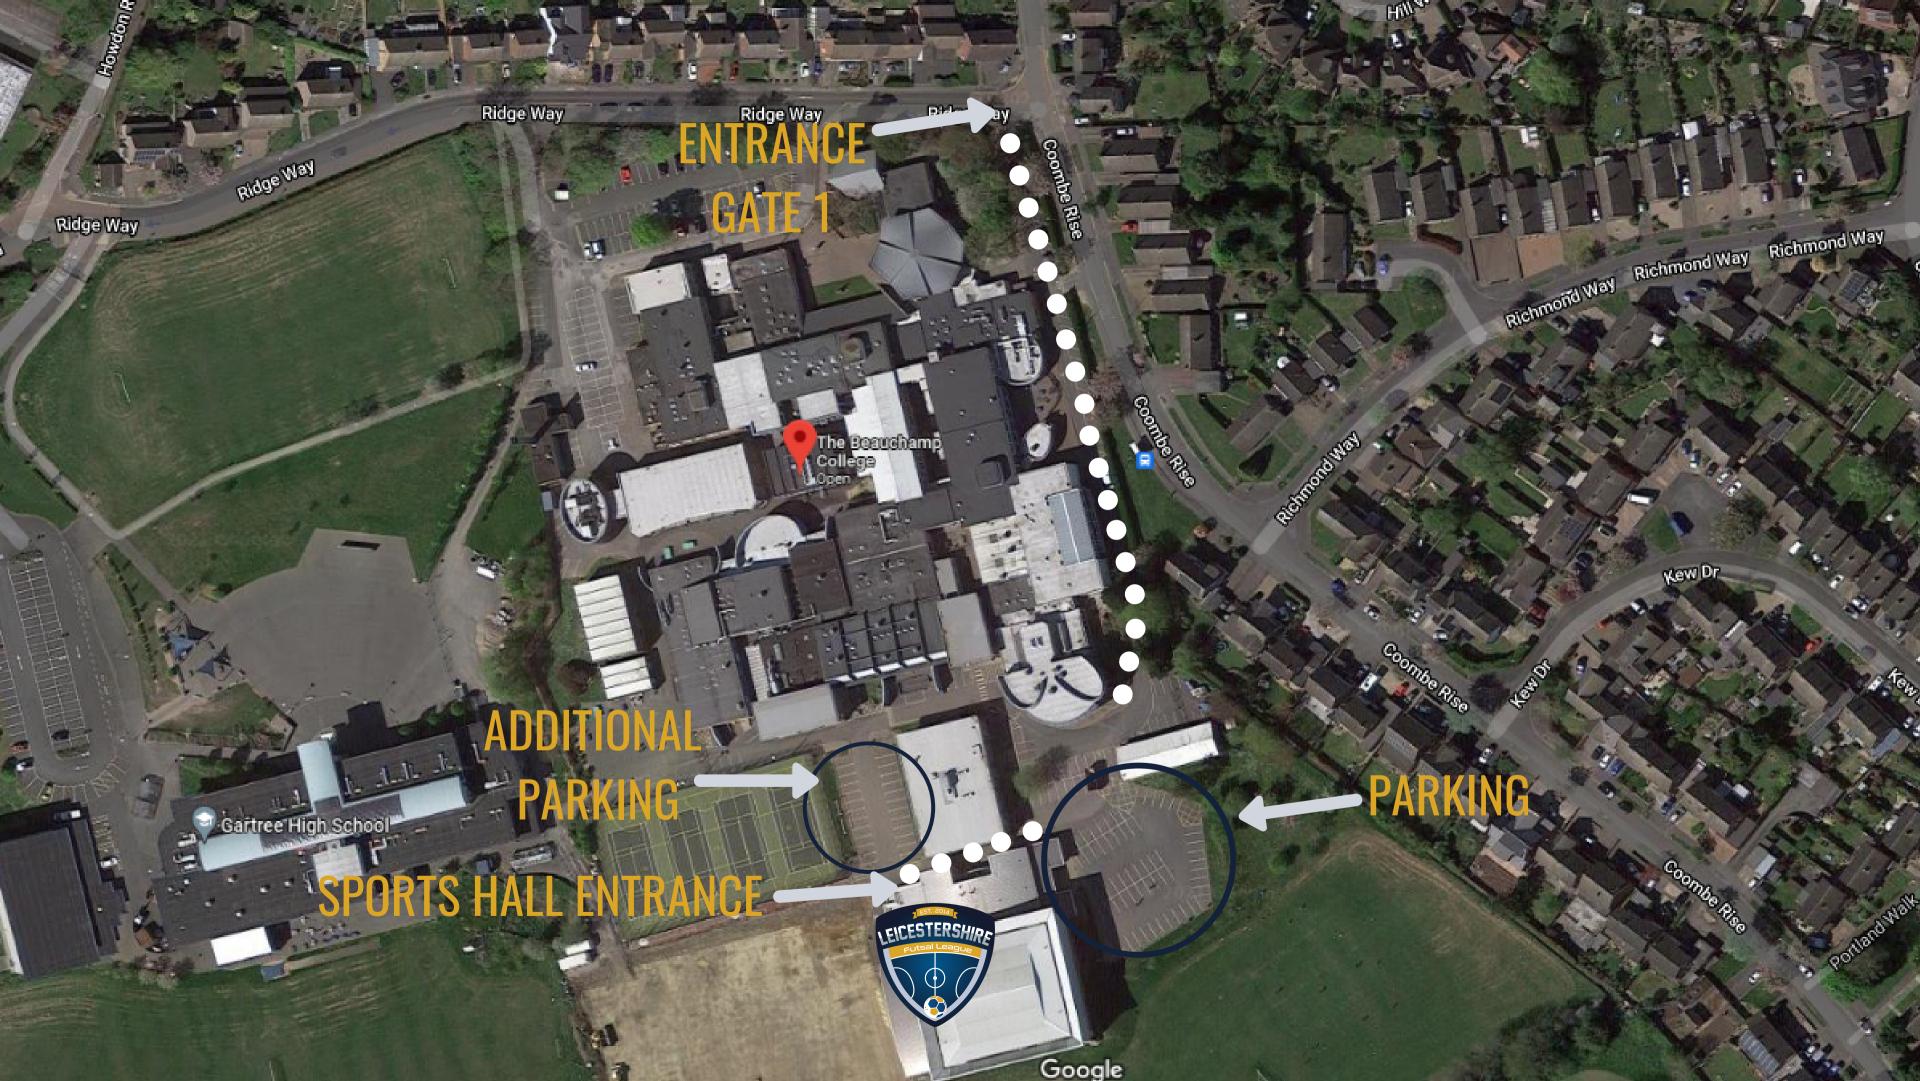

### **BEAUCHAMP COLLEGE, RIDGE WAY, OADBY, LEICESTER, LE2 5TP**

**PARKING - CAR PARK BESIDES SPORTS HALL** 

**PARKING ENTRANCE - THROUGH FIRST GATE ON RIDGE WAY** 

**SPECTATORS - COURT SIDE SEATING** 