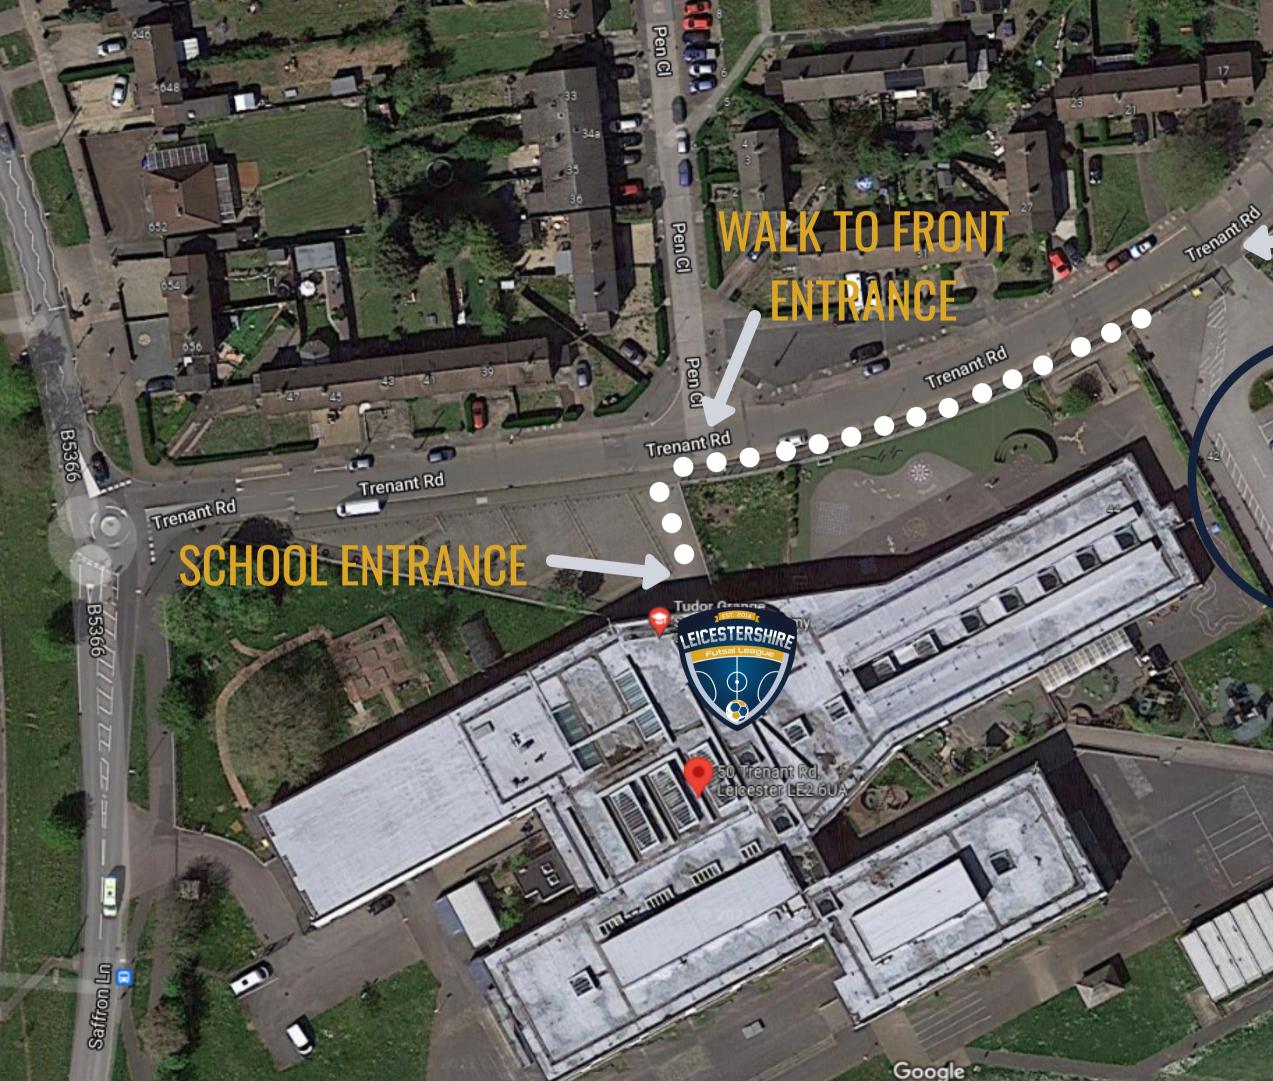

# TUDOR GRANGE SAMWORTH ACADEMY, 50 TRENANT RD, LEICESTER, LE2 6UA

### **PARKING - SCHOOL CAR PARK**

**PARKING ENTRANCE - THROUGH GATES** 

SPECTATORS - VIEWING GALLERY AVAILABLE UPSTAIRS, **POSSIBILITY OF COURT SIDE IF GALLERY UNAVAILABLE** 