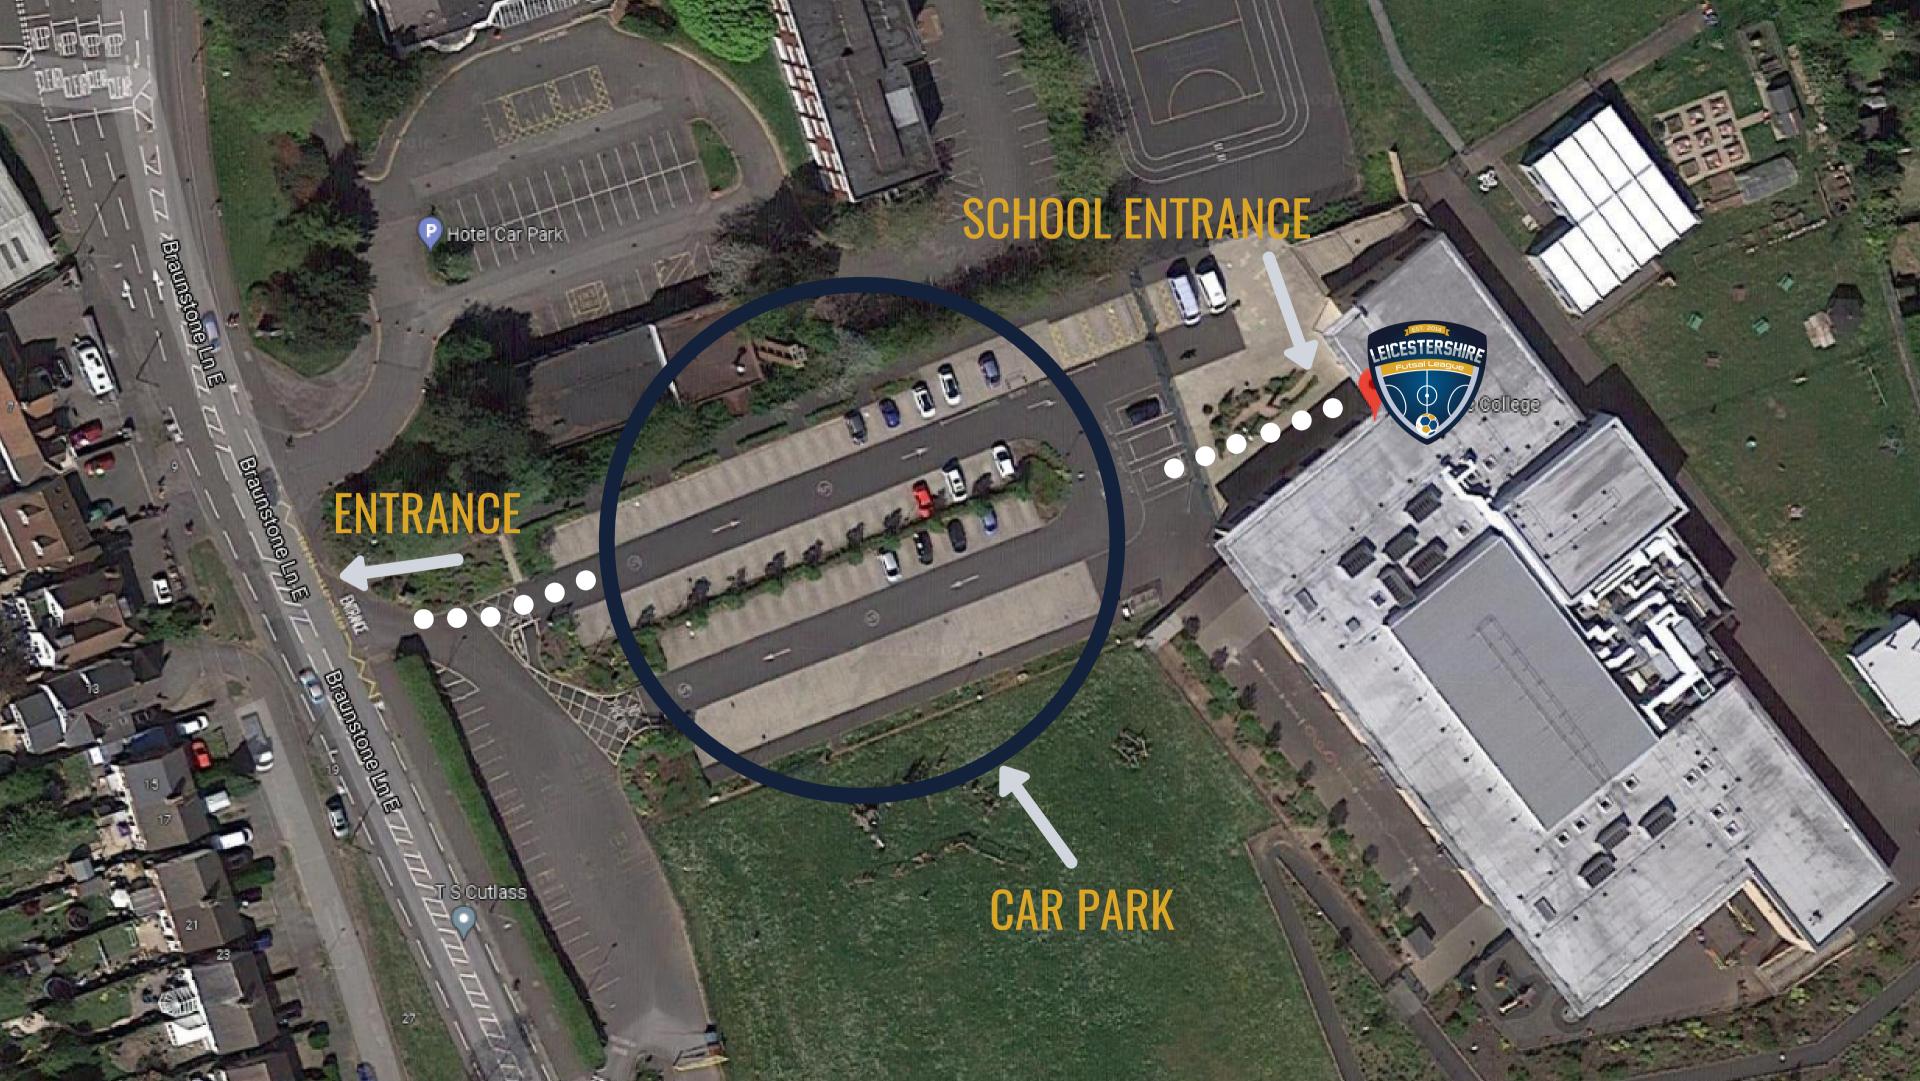

## ELLESMERE COLLEGE, 40 BRAUNSTONE LN E, LEICESTER LE3 2FD

### **PARKING - SCHOOL CAR PARK**

PARKING ENTRANCE - MAIN GATE

**SPECTATORS - VIEWING GALLERY UPSTAIRS** 

<