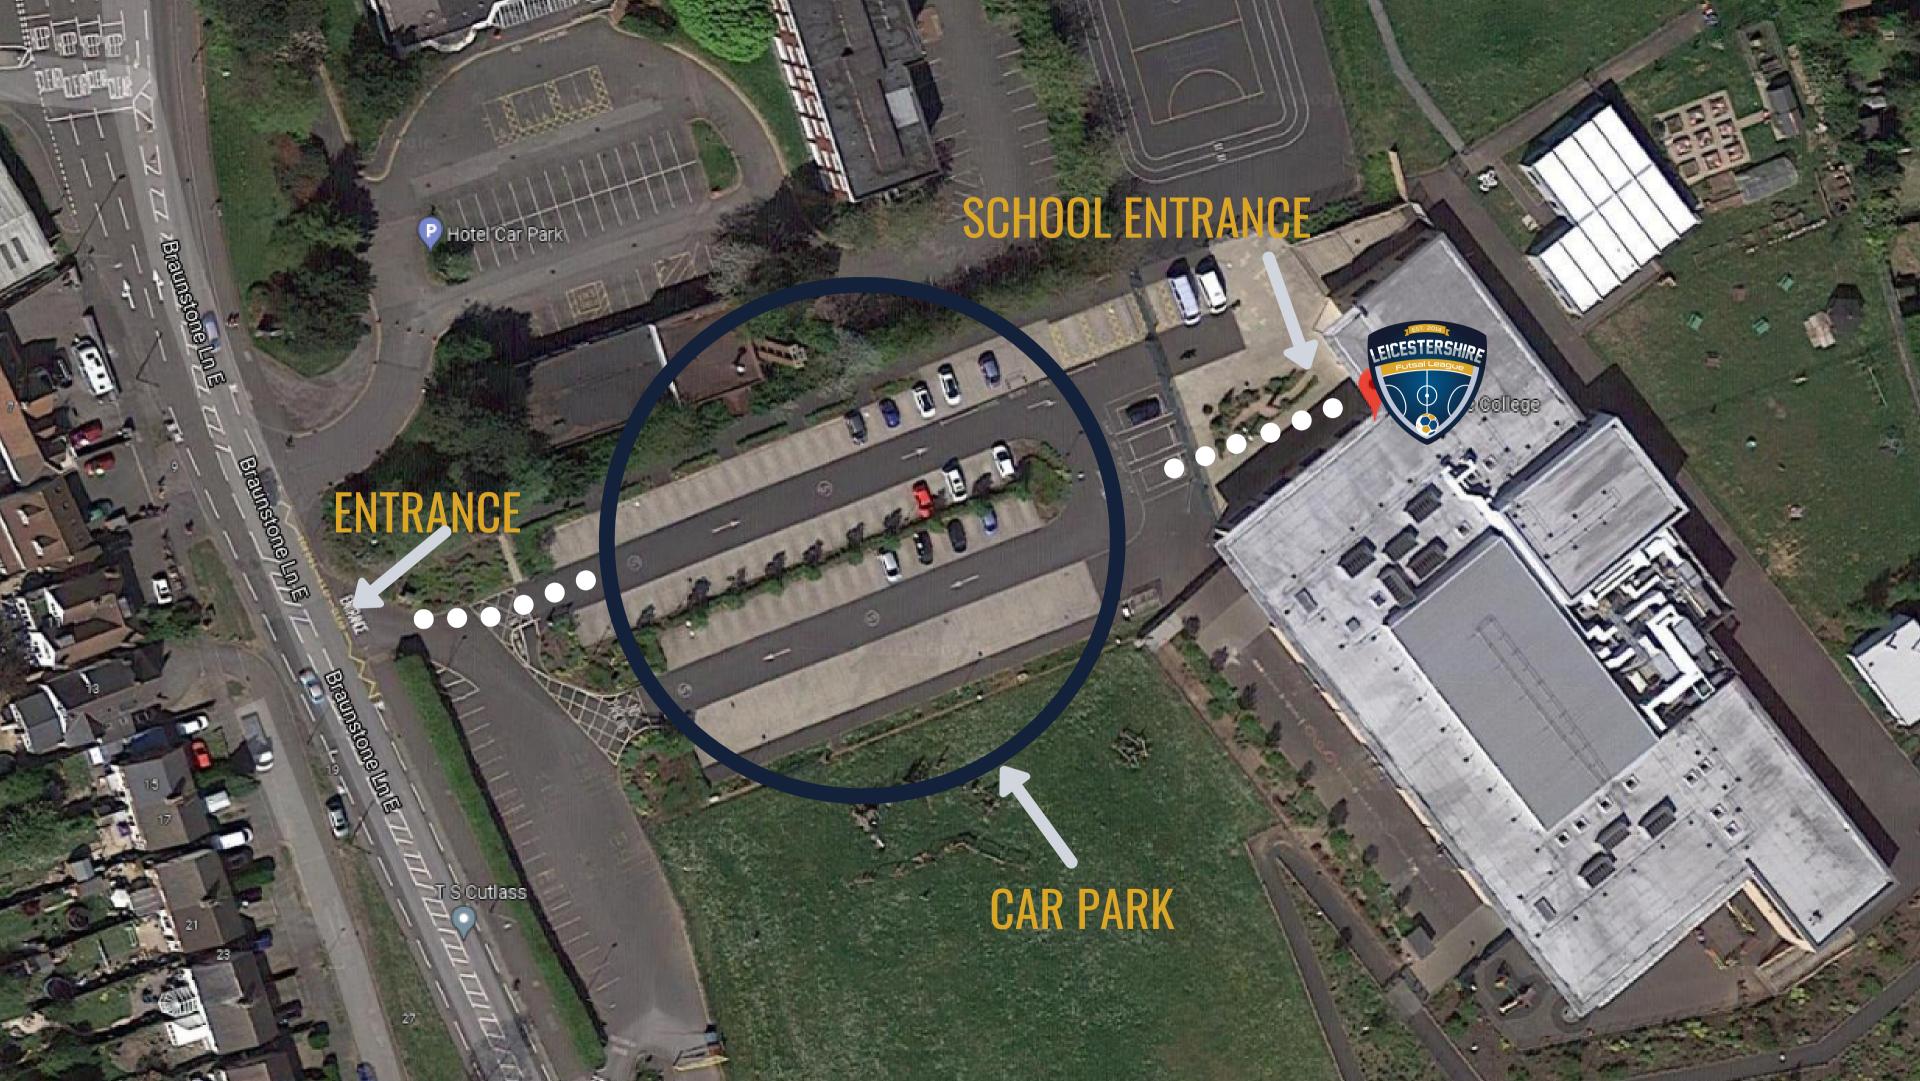

PARKING - SCHOOL OVERFLOW CAR PARK

PARKING ENTRANCE - THROUGH MAIN CAR PARK, PAST THE 3G PITCH

SPECTATORS - COURTSIDE SEATING

ELLESMERE COLLEGE, 40 BRAUNSTONE LN E, LEICESTER LE3 2FD

PARKING - SCHOOL CAR PARK

PARKING ENTRANCE - MAIN GATE

SPECTATORS - VIEWING GALLERY UPSTAIRS