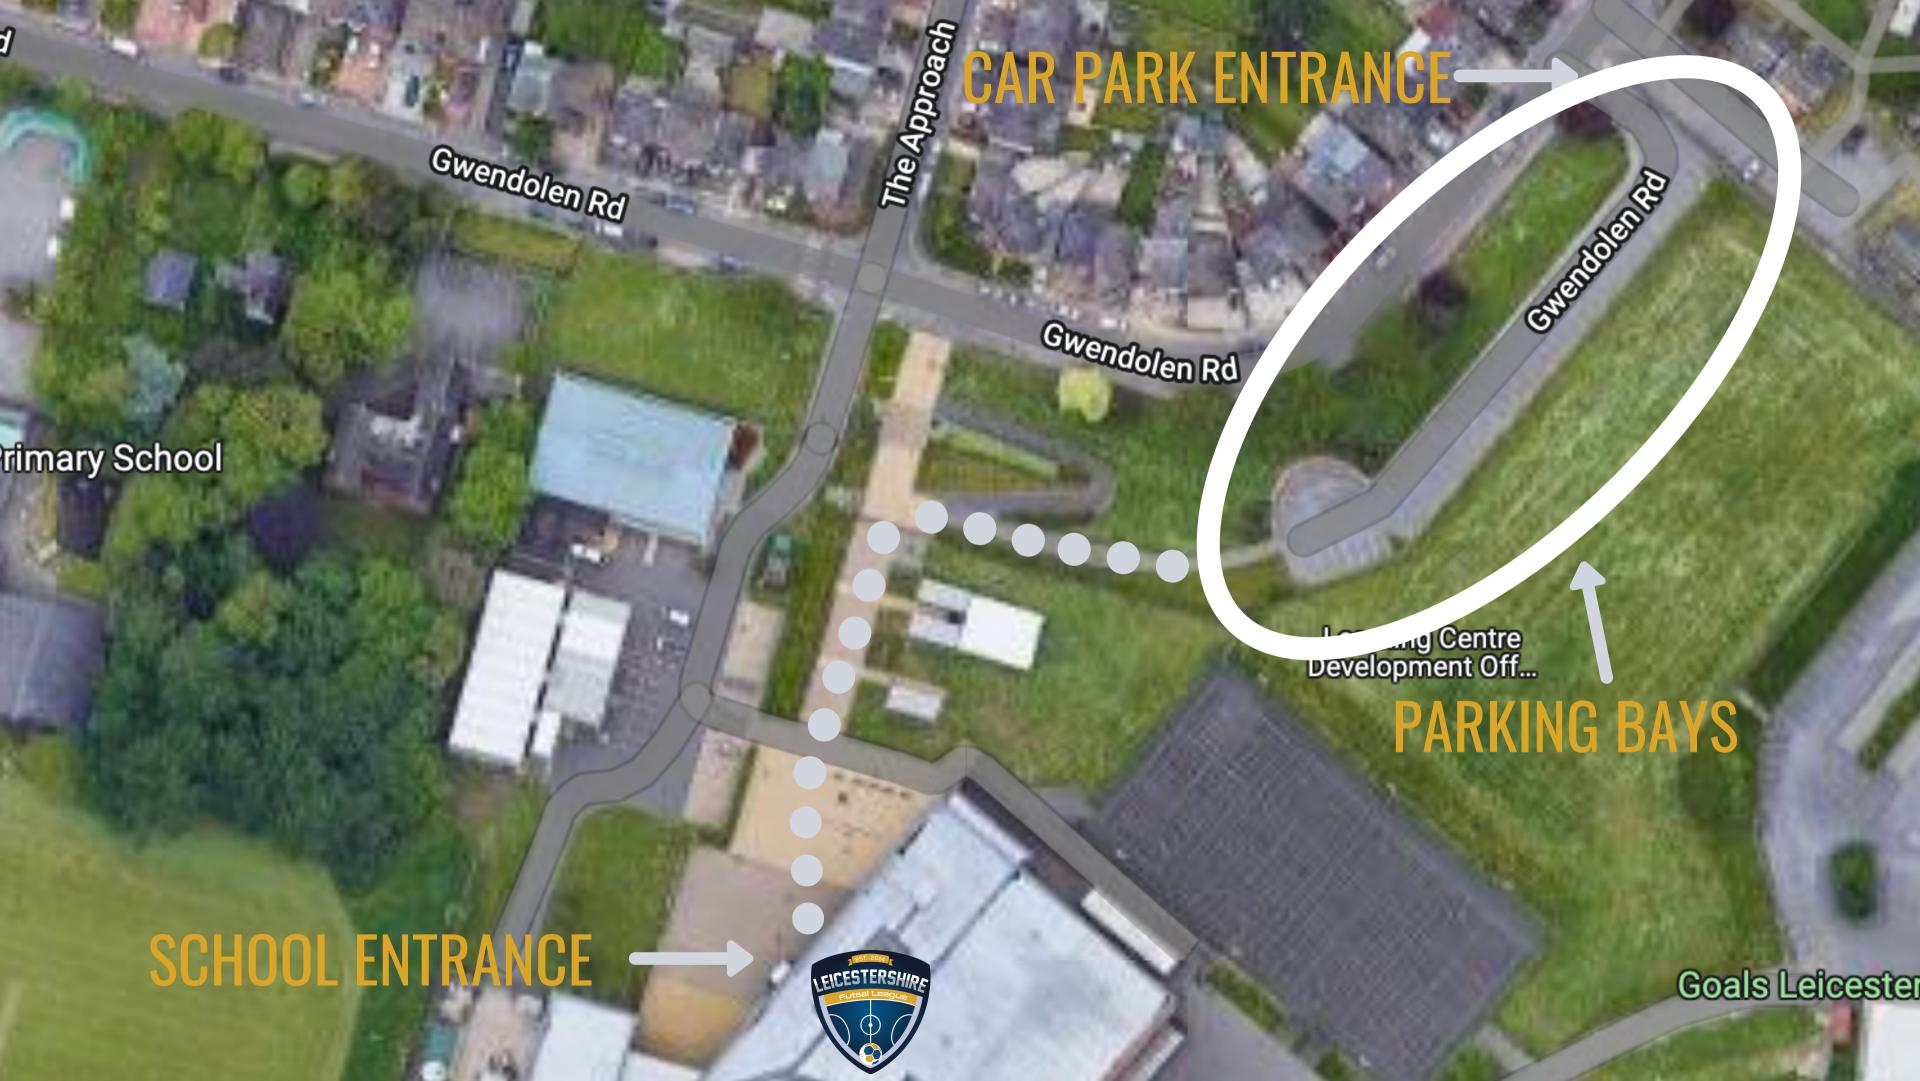

CROWN HILLS COMMUNITY COLLEGE. GWENDOLEN ROAD, LEICESTER, LE5 5FT

PARKING - CAR PARK ON GWENDOLEN ROAD

PARKING ENTRANCE - THROUGH GWENDOLEN ROAD, FIRST RIGHT AFTER MAIN ENTRANCE

SPECTATORS - CHAIRS COURTSIDE AND VIEWING GALLERY UPSTAIRS