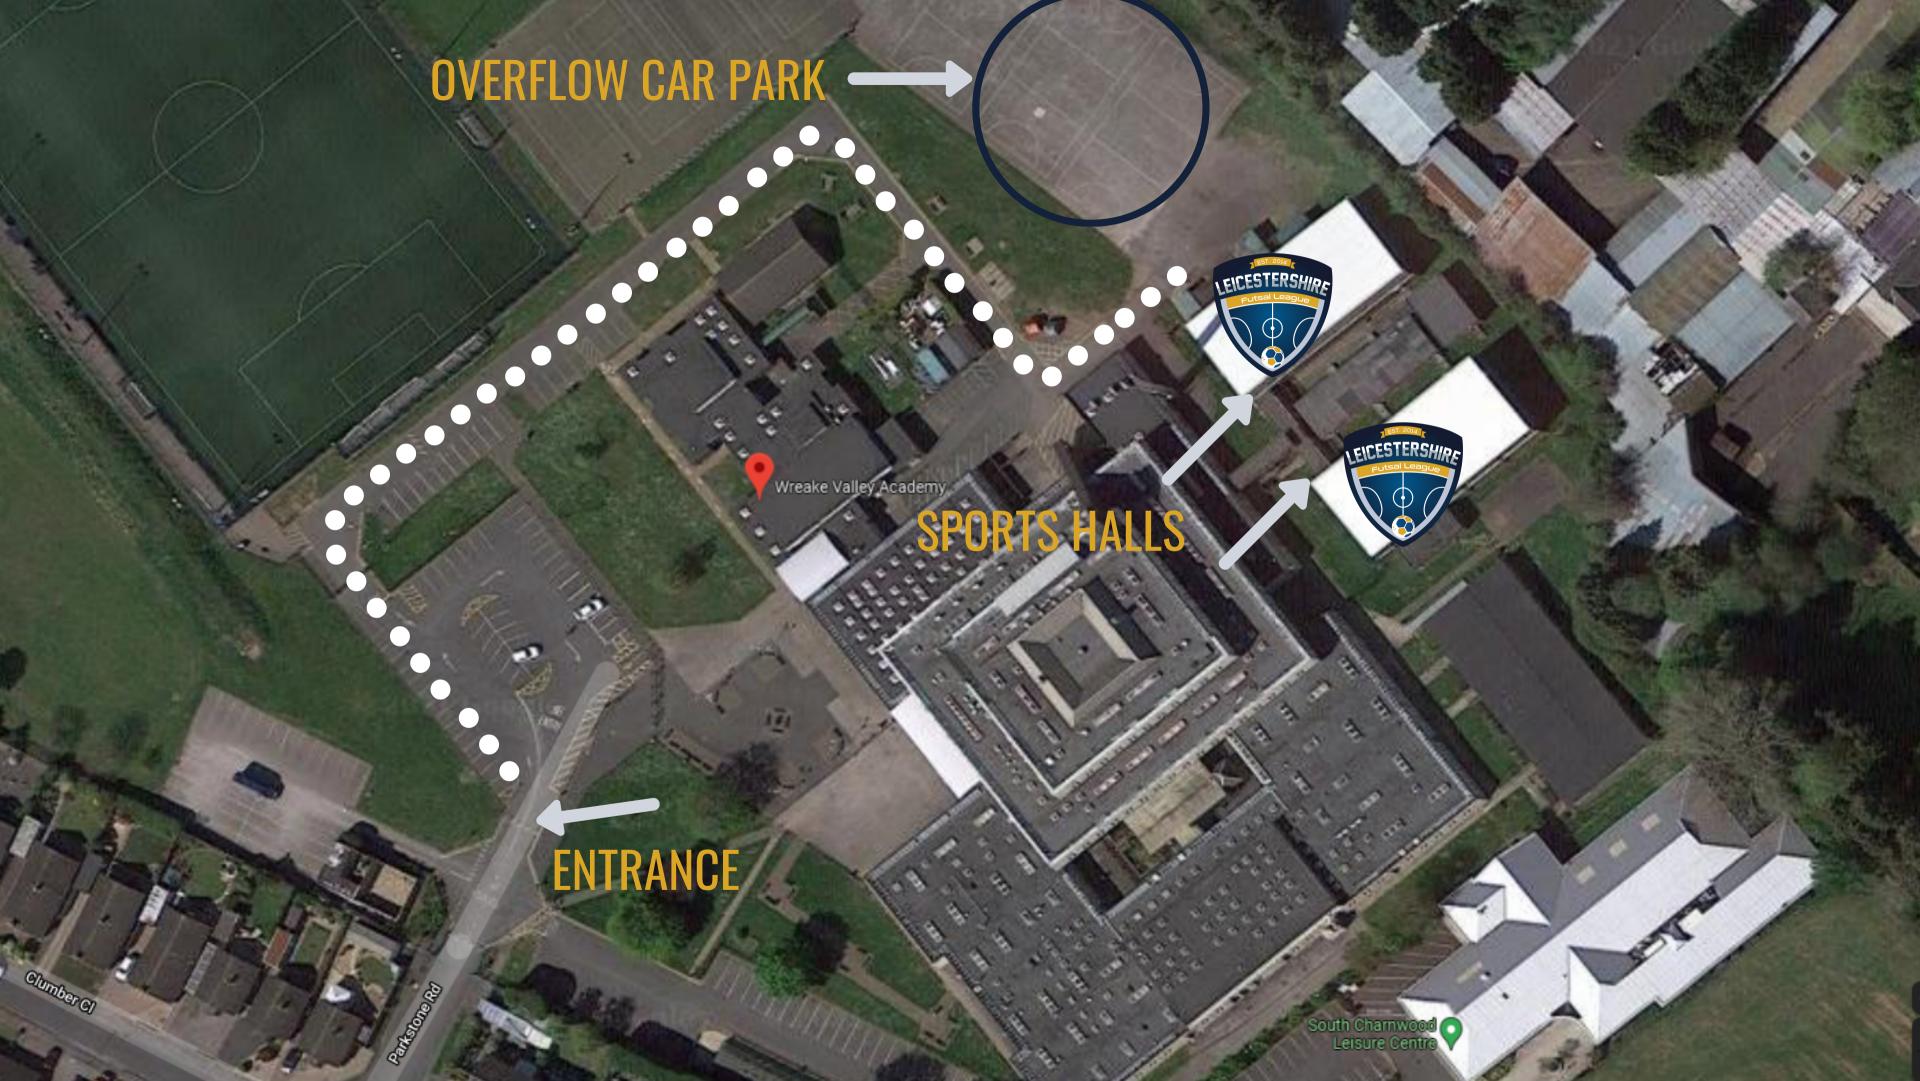

PARKING - SCHOOL OVERFLOW CAR PARK

PARKING ENTRANCE - THROUGH MAIN CAR PARK, PAST THE 3G PITCH

SPECTATORS - COURTSIDE SEATING

ELLESMERE COLLEGE, 40 BRAUNSTONE LN E, LEICESTER LE3 2FD

PARKING - SCHOOL CAR PARK