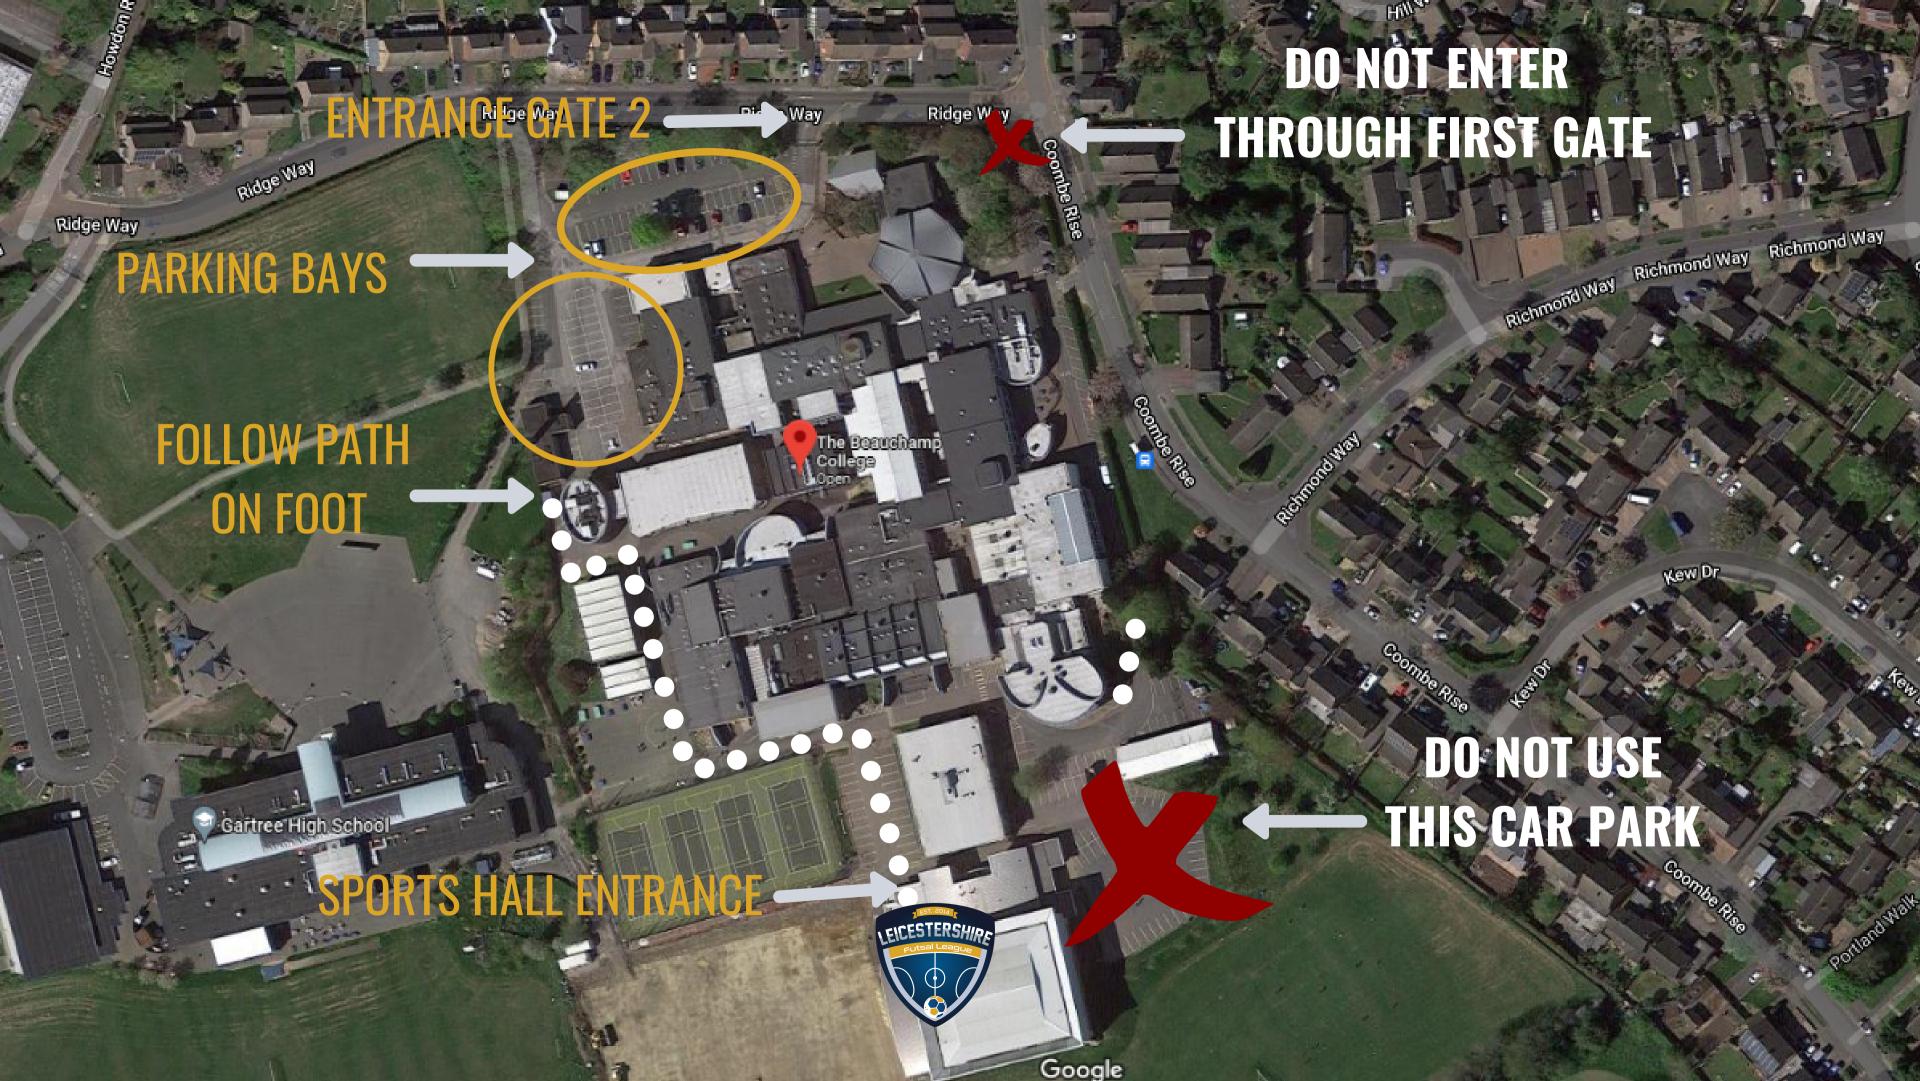

BEAUCHAMP COLLEGE, RIDGE WAY, OADBY, LEICESTER, LE2 5TP

PARKING - OVER FLOW CAR PARK

PARKING ENTRANCE - THROUGH SECOND GATE ON RIDGE WAY

SPECTATORS - COURT SIDE SEATING

TUDOR GRANGE SAMWORTH ACADEMY, 50 TRENANT RD, LEICESTER, LE2 6UA

PARKING - SCHOOL CAR PARK

PARKING ENTRANCE - THROUGH GATES

SPECTATORS - VIEWING GALLERY AVAILABLE UPSTAIRS, POSSIBILITY OF COURT SIDE IF GALLERY UNAVAILABLE

WREAKE VALLEY ACADEMY, PARKSTONE RD, SYSTON, LEICESTER LE7 1LY