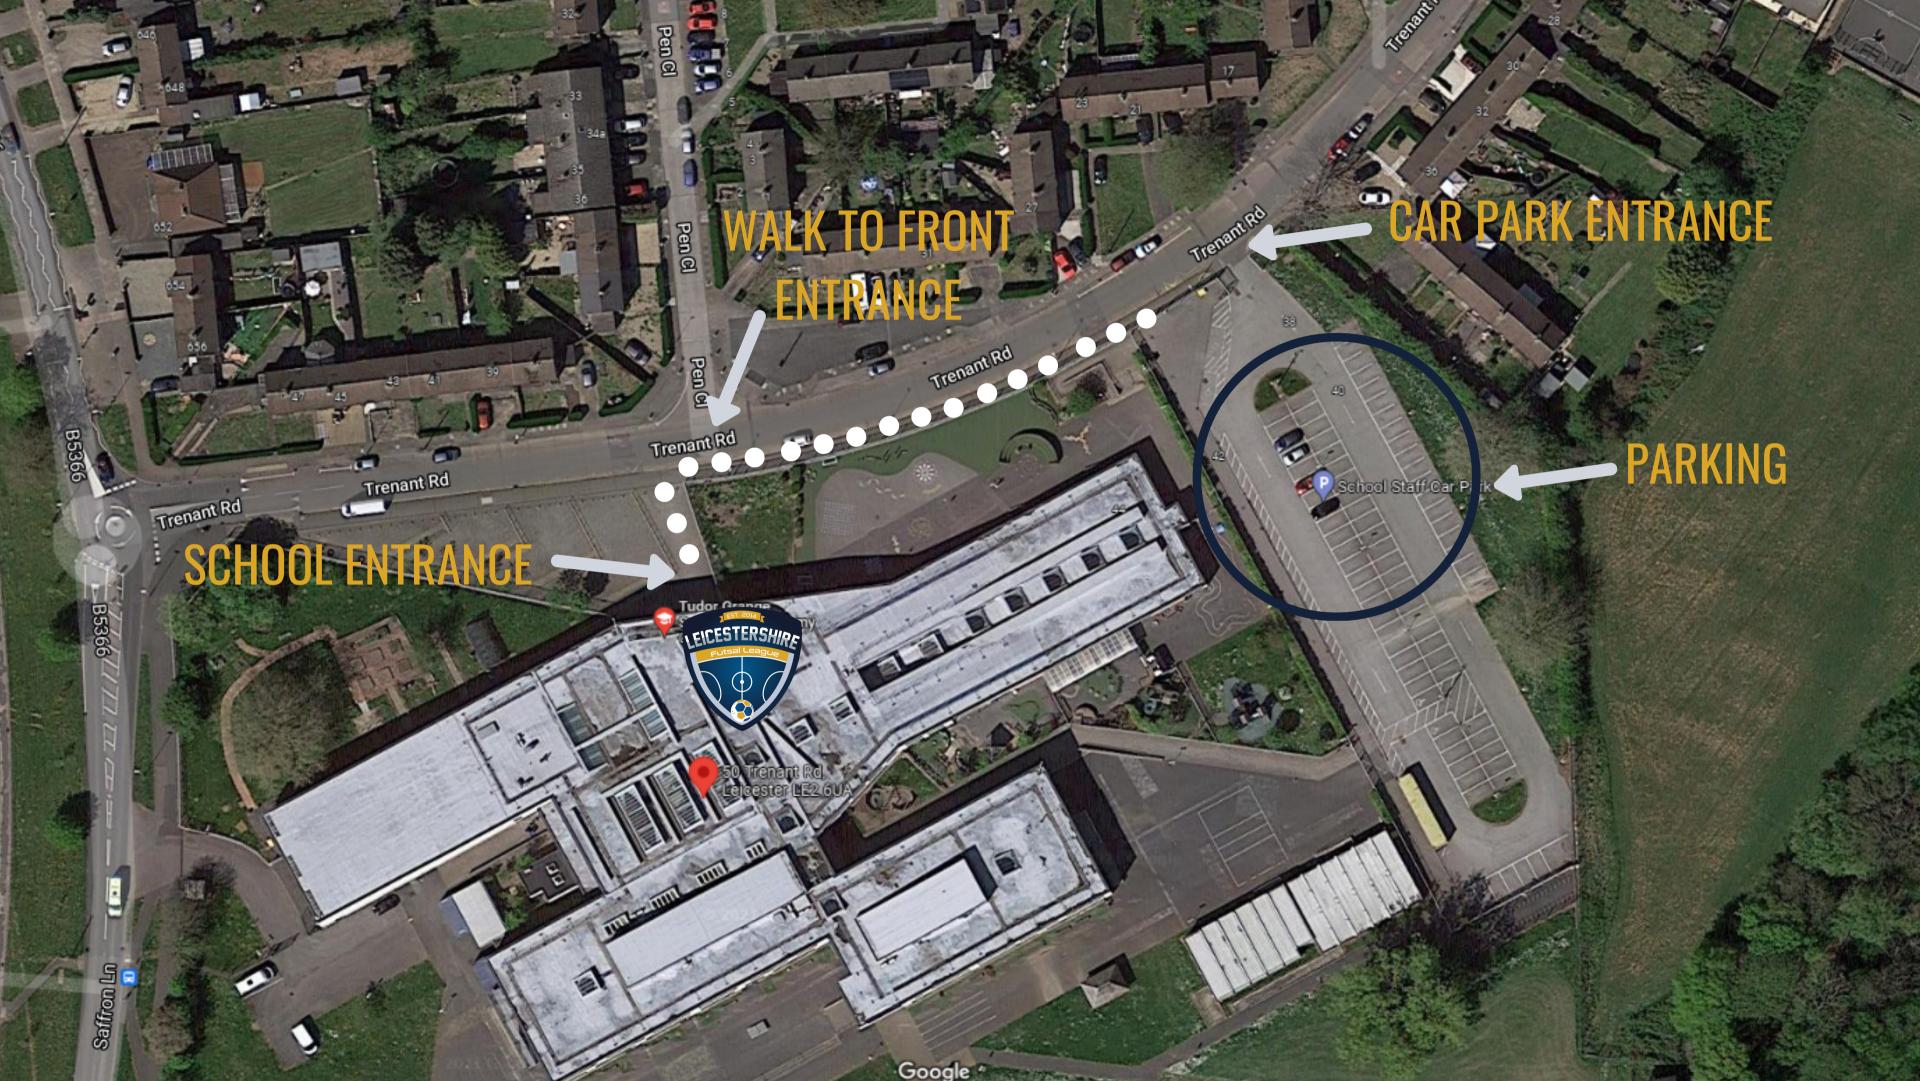

PARKING - SCHOOL CAR PARK

PARKING ENTRANCE - THROUGH GATES

SPECTATORS - VIEWING GALLERY AVAILABLE UPSTAIRS, POSSIBILITY OF COURT SIDE IF GALLERY UNAVAILABLE

WREAKE VALLEY ACADEMY, PARKSTONE RD, SYSTON, LEICESTER LE7 1LY